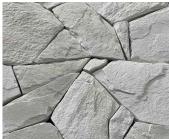

## **ARCTIC STONE**





Retaining Walls • Concrete Sleepers • Concrete Blocks • Wall Cladding

# **ARCTIC STONE**



#### FEATURES

- Improves with age
- Inspired by native stone
- Capping and corners available
- Free samples available

#### **COLOUR RANGE**\*

#### Limestone



Natural Grey



#### Travertine



Bluestone



www.australianpaving.com.au

(f) (iii) australianpavingcentre

### SUITABLE FOR

- Wall cladding
- Retaining walls
- Fireplaces
- Feature walls







Slate



Due to the natural resources that are used in production this product it is subject to batch colour variations. Samples you receive may also be slightly different to what is received. This product has a V2 variance rating. Always ensure when ordering you calculate the area correctly adding extra for cutting and allowing for any extensions to the project that may occur.