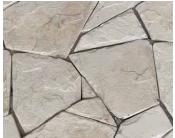

## **ARCTIC STONE**





Retaining Walls • Concrete Sleepers • Concrete Blocks • Wall Cladding

# **ARCTIC STONE**



#### FEATURES

- Improves with age
- Inspired by native stone
- Capping and corners available
- Free samples available

#### **COLOUR RANGE**\*

#### Limestone



Natural Grey



#### Travertine



Bluestone



www.australianpaving.com.au

(f) (iii) australianpavingcentre

### SUITABLE FOR

- Wall cladding
- Retaining walls
- Fireplaces
- Feature walls







Slate



Due to the natural resources that are used in production this product it is subject to batch colour variations. Samples you receive may also be slightly different to what is received. This product has a V2 variance rating. Always ensure when ordering you calculate the area correctly adding extra for cutting and allowing for any extensions to the project that may occur.