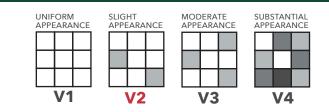

### SUITABLE FOR

- Wall cladding
- Retaining walls
- Fireplaces
- Feature walls

Slate

Due to the natural resources that are used in production this product it is subject to batch colour variations. Samples you receive may also be slightly different to what is received. This product has a V2 variance rating. Always ensure when ordering you calculate the area correctly adding extra for cutting and allowing for any extensions to the project that may occur.