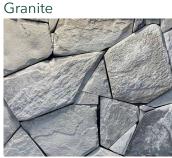

### SUITABLE FOR

- Wall cladding
- Retaining walls
- Fireplaces
- Feature walls

Slate

Due to the natural resources that are used in production this product it is subject to batch colour variations. Samples you receive may also be slightly different to what is received. This product has a V2 variance rating. Always ensure when ordering you calculate the area correctly adding extra for cutting and allowing for any extensions to the project that may occur.