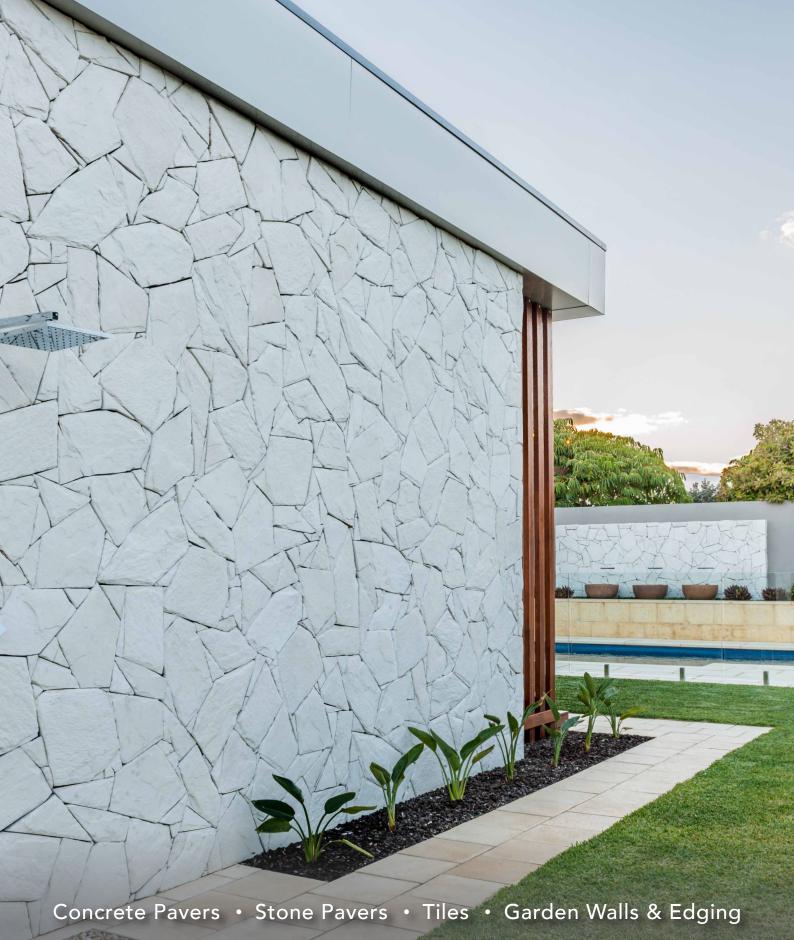

## **ARCTIC STONE**

Retaining Walls • Concrete Sleepers • Concrete Blocks • Wall Cladding

#### FEATURES

- Improves with age
- Inspired by native stone
- Capping and corners available
- Free samples available

### SUITABLE FOR

- Wall cladding
- Retaining walls
- Fireplaces
- Feature walls

Slate

Due to the natural resources that are used in production this product it is subject to batch colour variations. Samples you receive may also be slightly different to what is received. This product has a V2 variance rating. Always ensure when ordering you calculate the area correctly adding extra for cutting and allowing for any extensions to the project that may occur.