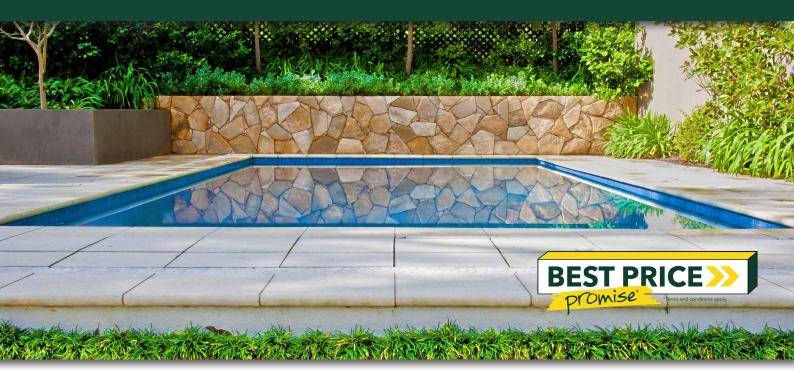

## **ARCTIC STONE**

Retaining Walls • Concrete Sleepers • Concrete Blocks • Wall Cladding

### SUITABLE FOR

- Wall cladding
- Retaining walls
- Fireplaces
- Feature walls

Slate

Due to the natural resources that are used in production this product it is subject to batch colour variations. Samples you receive may also be slightly different to what is received. This product has a V2 variance rating. Always ensure when ordering you calculate the area correctly adding extra for cutting and allowing for any extensions to the project that may occur.